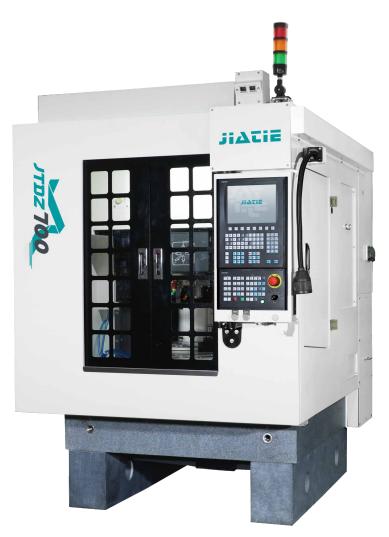

## JTDZ-700 Multiple-Station Customized Machine

- Excellent man-machine interface, easy operation

- Nice machine appearance, small footprint.

- Natural granite machine bed structure has the machine in good accuracy retention and corrosion resistance.