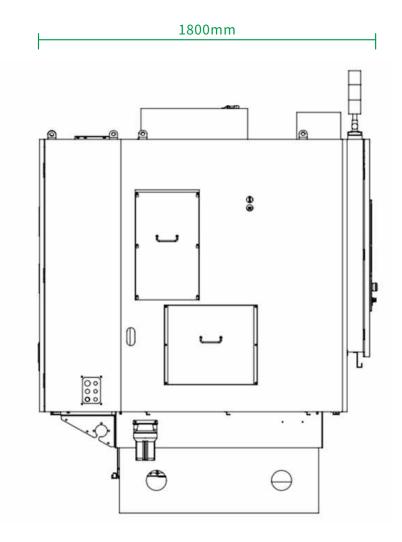

#### Parameters

| ltem                            | Parameter               |
|---------------------------------|-------------------------|
| X/Y/Z travel                    | 340/500/150mm           |
| Work table dimension            | 700 x 500mm             |
| Max load of worktable           | 100kg                   |
| Spindle power/Max spindle speed | 4.5*2kW/40000rpm        |
| Spindle interface/taper         | ISO 20                  |
| Rapid traverse rate             | 15m/min                 |
| Cutting feed rate               | 10m/min                 |
| Positioning accuracy            | 0.008mm/300mm           |
| Repeatability                   | 0.005mm                 |
| Machine net weight              | 3000kg                  |
| Machine net dimension           | 1550x1800x2210 mm       |
| Power supply                    | 3-PH AC380V ±10% (50Hz) |