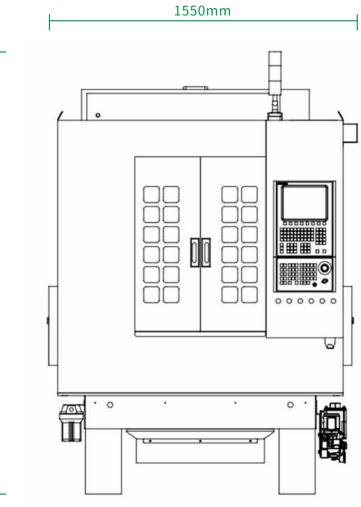

#### Parameters

| ltem                            | Parameter               |
|---------------------------------|-------------------------|
| X/Y/Z travel                    | 340/500/150mm           |
| Work table dimension            | 700 x 500mm             |
| Max load of worktable           | 100kg                   |
| Spindle power/Max spindle speed | 4.5*2kW/40000rpm        |
| Spindle interface/taper         | ISO 20                  |
| Rapid traverse rate             | 15m/min                 |
| Cutting feed rate               | 10m/min                 |
| Positioning accuracy            | 0.008mm/300mm           |
| Repeatability                   | 0.005mm                 |
| Machine net weight              | 3000kg                  |
| Machine net dimension           | 1550x1800x2210 mm       |
| Power supply                    | 3-PH AC380V ±10% (50Hz) |